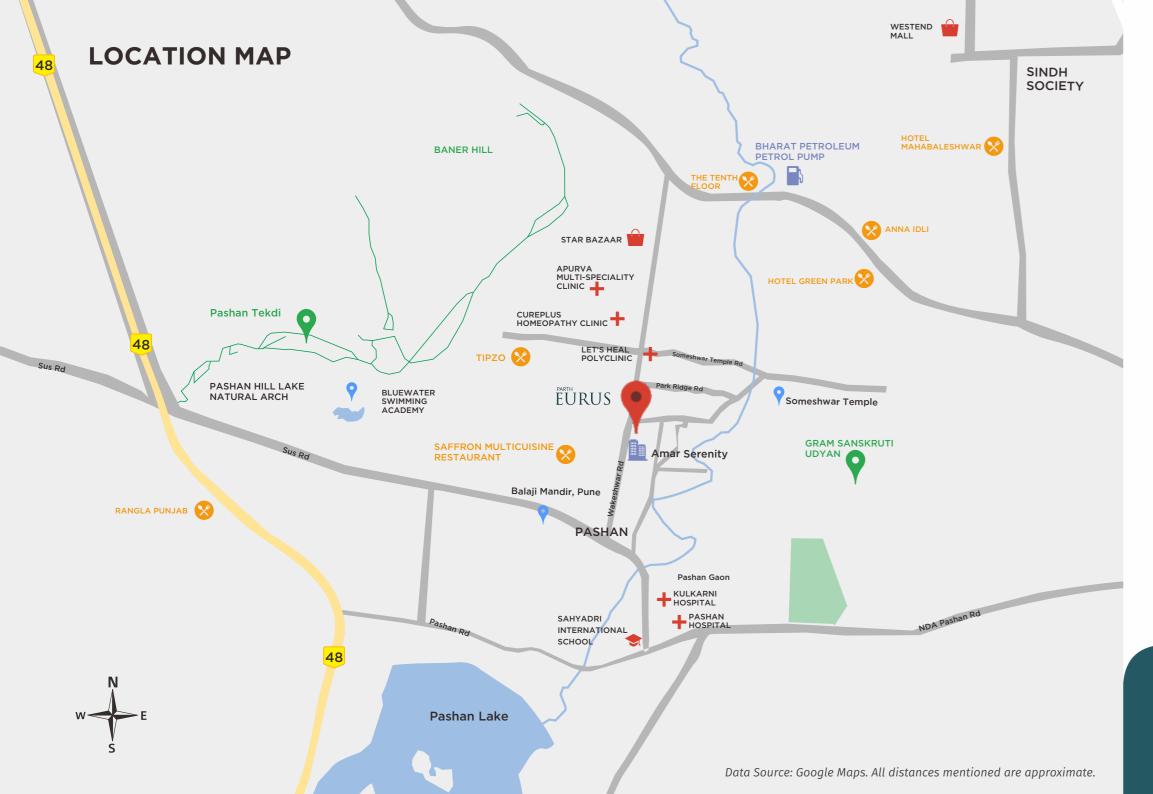

# LOCATION ADVANTAGE

### Hospitals:

- Let's heal polyclinic 350 m (5min)
- Pashan Hospital 1.2 km (4min)
- Apurva multi-speciality clinic 1.8 km (5min)
- Cureplus homeopathy clinic 450 m (6min)
- Kulkarni hospital 850 m (5min)

#### Hotels & Restaurants:

- Saffron multicuisine restaurant 1 km (3min)
- Hotel Shivanjali 850 m (5min)
- Hotel Mahabaleshwar 1.6 km (8 min)
- Tipzo 950 m (3 min)
- KFC 900 m (3 min)
- The Tenth Floor 1.5 km (8 min)

### Malls & Shopping Complex:

- Westend Mall 5.8 km (17 min)
- The Pavillion 8 km (20 min)
- Star Bazaar 900 m (5 min)
- D-Mart {baner} 5 km (11 min)
- D-Mart {Aundh} 6 km (14 min)

#### Prominent Areas & Attractions:

- Baner Hills 4 km (11 min)
- Gram Sanskruti Udyan 2.4 km (8min)
- Pashan Hill Lake arch 1.8 km (6min)
- Pashan lake garden 3.9 km (9min)
- Manas lake 10 km (20min)
- Sai chowk 1.2 km (3min)
- Chaturshringi Temple 8.3 km (20min)
- Sunny's World 7 km (15min)

## Schools & Colleges:

- Symbiosis International University 9.7 km (20min)
- FLAME University 10 km (20min)
- Sahyadri international school 1 km (3min)
- St. Joseph high school 6 km (15min)
- Loyola high school & jr. College 6.5 km (16min)
- Little kingdom nursery school 2.4 km (6min)
- Kidzee pre-school 700 m (9min)
- Bluewater swimming school 900 m (7min)